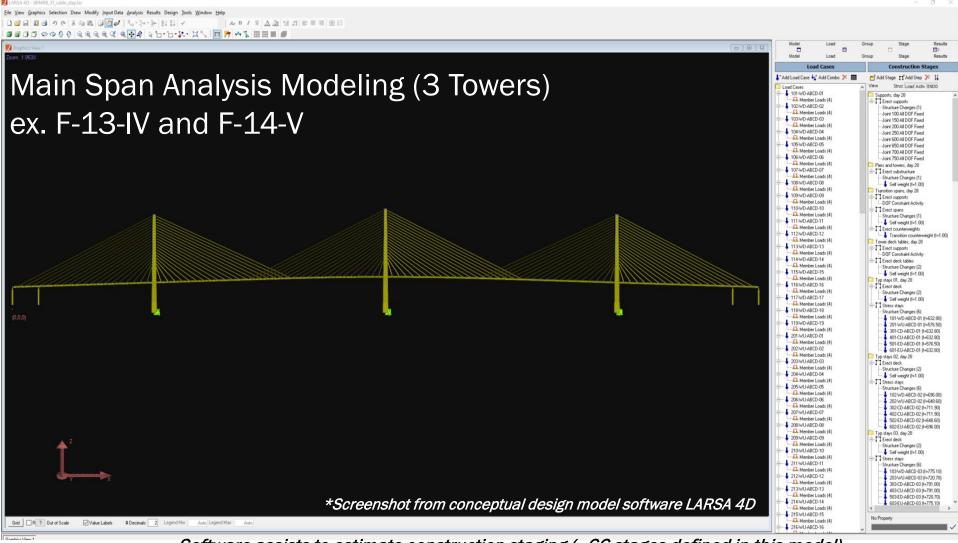

### Conceptual Bridge Design

LARSA 4D Software is commonly used to analyze complex cable-stayed bridges, and will be used to confirm stay cable sizes, loads for conceptual foundation design, sizing, etc...

This data will help to determine preliminary cost estimates and preliminary construction schedules.

#### **Conceptual Bridge Design**

Software assists to estimate construction staging (~66 stages defined in this model) to get reasonable estimates of force distribution to major structural elements