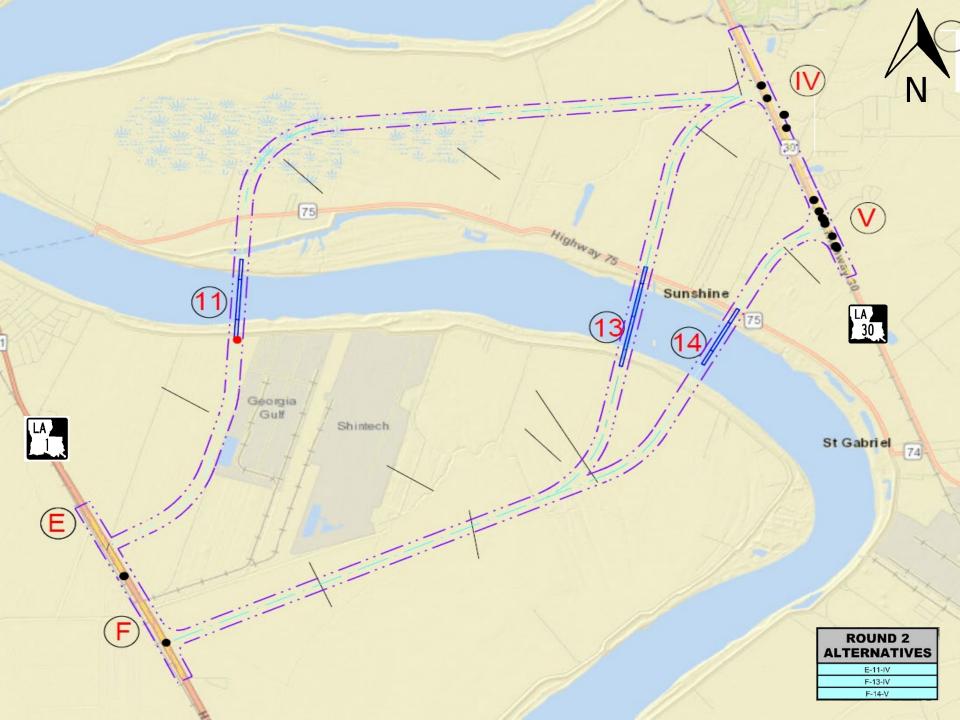

t II: Environmental Evaluation (Fall/Winter 2022 Winter 2024)





# **Study Area**





# Benefits of a new River Crossing

- Meets our <u>Purpose and Need</u>:
  - Increased Capacity & Improved Connectivity
  - Alternate Route for Incident Management
  - Improves Overall Transportation System Operations
- Proposed New Bridge Crossing expected to serve primarily LOCAL traffic between the East Bank and West Bank of MS River





# Benefits of a new River Crossing

- ➤ Greatest singular travel time benefit projected to be on LA 1 North Bound in the PM Peak Hour
  - Expected to reduce maximum queue length near I-10
     East Bound Merge Ramp by 50%



Expected to save over 1 Million hours of travel time annually





# **Project Workflow (Part I)**







# **Project Workflow (Part II)**





## **Scope for Part II (Environmental)**

- Pre-NEPA Tasks:
  - Surveys
    - LiDAR 🗸
    - Topographic & SUE\*\*
    - Bathymetric\*
    - Geotech<sup>\*\*</sup>
  - Line & Grade\*
- Public & Agency Outreach (ongoing)

- Traffic Refinement
  - Data Collection
- Intermediate Toll Study \*\*
- Conceptual Bridge Design<sup>\*\*</sup>
- Cost Estimates
- − H&H<sup>\*</sup>



\*The timeline for Traffic and Toll Analyses will span from pre-NEPA through completion of NEPA



#### **Traffic - Data Collection**





7-Day Tube Count Locations
Site 1 – LA 30 (North of Bayou Paul Lane)
Site 2 – LA 1 (North of Evergreen Road)



#### **Traffic - Data Collection**





\*Peak Periods as identified in Traffic Report – Appendix A



### Conceptual Bridge Design



LARSA 4D Software is commonly used to