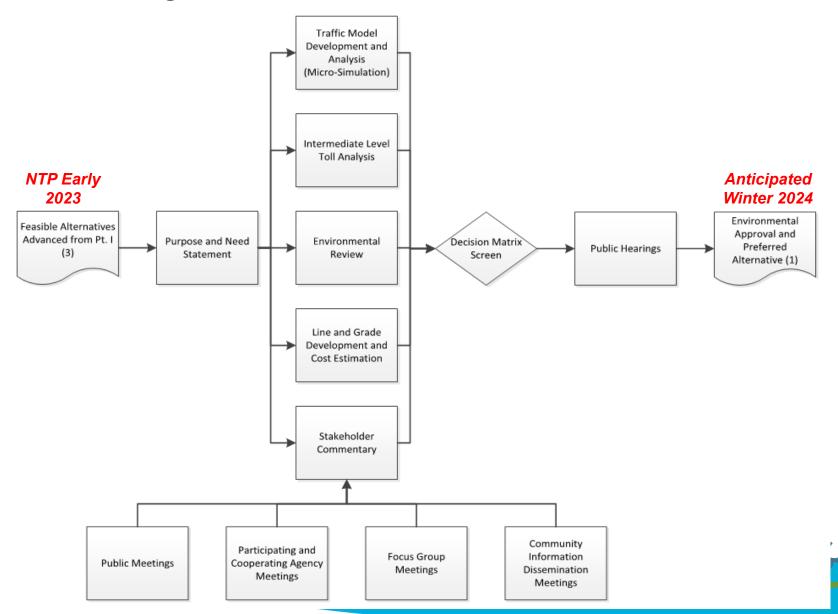

# **Project Workflow (Part I)**

# **Project Workflow (Part II)**

## **Scope for Part II (Environmental)**

- Pre-NEPA Tasks:
  - Surveys
    - LiDAR 🗸
    - Topographic & SUE\*\*
    - Bathymetric\*
    - Geotech<sup>\*\*</sup>
  - Line & Grade\*
- Public & Agency Outreach (ongoing)

- Traffic Refinement
  - Data Collection
- Intermediate Toll Study \*\*
- Conceptual Bridge Design<sup>\*\*</sup>
- Cost Estimates
- − H&H<sup>\*</sup>

\*The timeline for Traffic and Toll Analyses will span from pre-NEPA through completion of NEPA

#### Scope for Part II (Environmental)

- > NEPA Tasks:
  - Public & Agency Outreach
    - Stakeholders
    - Public Meetings / Public Hearings
  - Document Preparation (EA/EIS)
  - Field Surveys
    - Wetlands/T&E
    - Cultural Resources
    - Air, Noise, CSRP, Phase I ESA
      - > Traffic Refinement
      - > Intermediate Toll Study