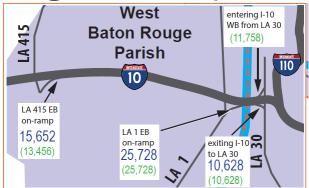

#### **Traffic - Data Collection**

7-Day Tube Count Locations
Site 1 – LA 30 (North of Bayou Paul Lane)
Site 2 – LA 1 (North of Evergreen Road)

#### **Traffic - Data Collection**

\*Peak Periods as identified in Traffic Report – Appendix A