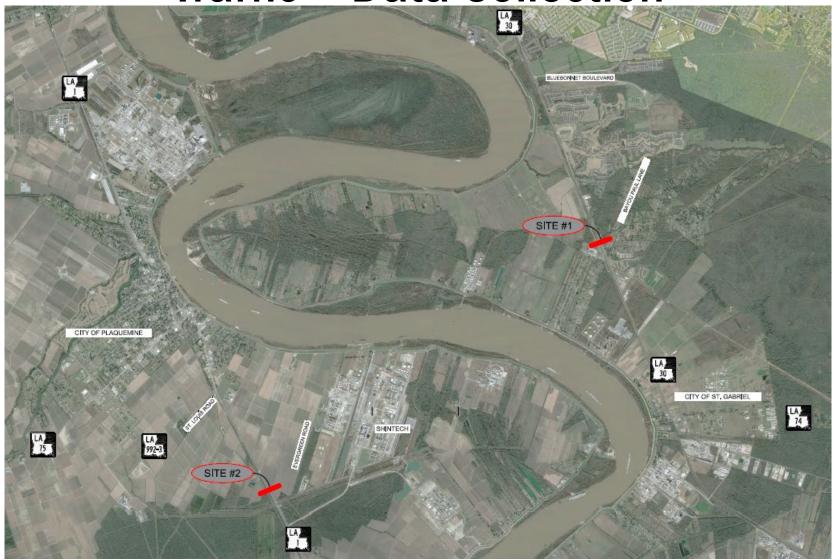

#### **Traffic - Data Collection**

7-Day Tube Count Locations
Site 1 – LA 30 (North of Bayou Paul Lane)
Site 2 – LA 1 (North of Evergreen Road)