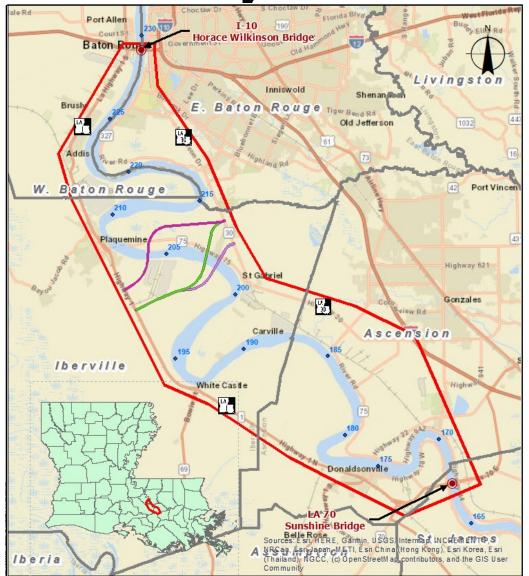

- > Subconsultants:
  - CDM Smith
     Toll Analysis
  - Neel-Schaffer
     Traffic Analysis
  - Franklin Assoc.
     Public Involvement
  - GSRC &
     RECON Offshore
     Cultural Resources

- FIGG Bridge Engineering
   Bridge Technical Concepts
- GIS Engineering
   Bathymetric Survey
- Shread-Kuyrkendall
   Roadway Technical Concepts
- Armeni (KCI Technologies)
   Cost Estimating
- ProvidenceEnvironmental Inventory

- ArdamanGeotech
- GOTECHTopographic Survey
- Quality Eng.& SurveyingSUE Survey





# **Project Overview**

- Ultimate <u>objective</u> is to construct a new crossing of the Mississippi River in the Greater Baton Rouge Area
- ➤ Part I: Enhanced Planning Study (July 2020 Summer 2022)
- ➤ Part II: Environmental Evaluation (Fall/Winter 2022 Winter 2024)





# **Study Area**





# Benefits of a new River Crossing

- Meets our <u>Purpose and Need</u>:
  - Increased Capacity & Improved Connectivity
  - Alternate Route for Incident Management
  - Improves Overall Transportation System Operations
- Proposed New Bridge Crossing expected to serve primarily LOCAL traffic between the East Bank and West Bank of MS River





# Benefits of a new River Crossing

- ➤ Greatest singular travel time benefit projected to be on LA 1 North Bound in the PM Peak Hour
  - Expected to reduce maximum queue length near I-10
     East Bound Merge Ramp by 50%



Expected to save over 1 Million hours of travel time annually





# **Project Workflow (Part I)**







# **Project Workflow (Part II)**





## **Scope for Part II (Environmental)**

- Pre-NEPA Tasks:
  - Surveys
    - LiDAR