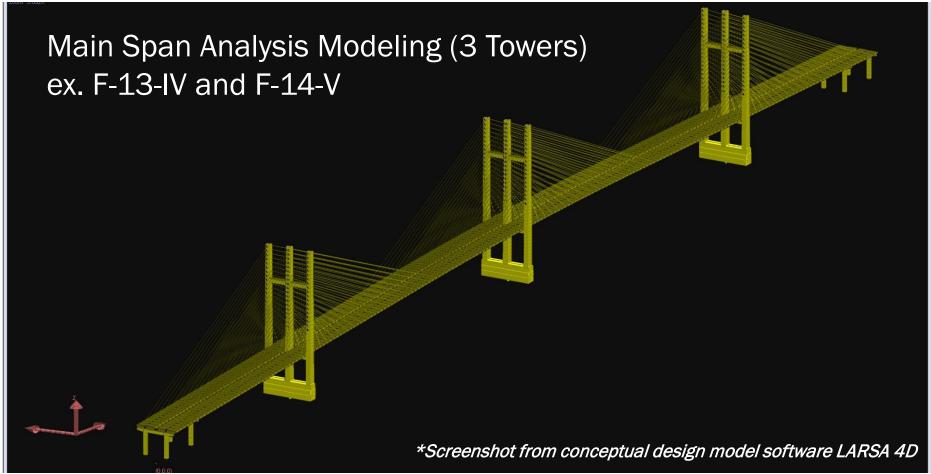

### Conceptual Bridge Design

LARSA 4D Software is commonly used to analyze complex cable-stayed bridges, and will be used to confirm stay cable sizes, loads for conceptual foundation design, sizing, etc...

This data will help to determine preliminary cost estimates and preliminary construction schedules.

#### **Conceptual Bridge Design**

Software assists to estimate construction staging (~66 stages defined in this model) to get reasonable estimates of force distribution to major structural elements