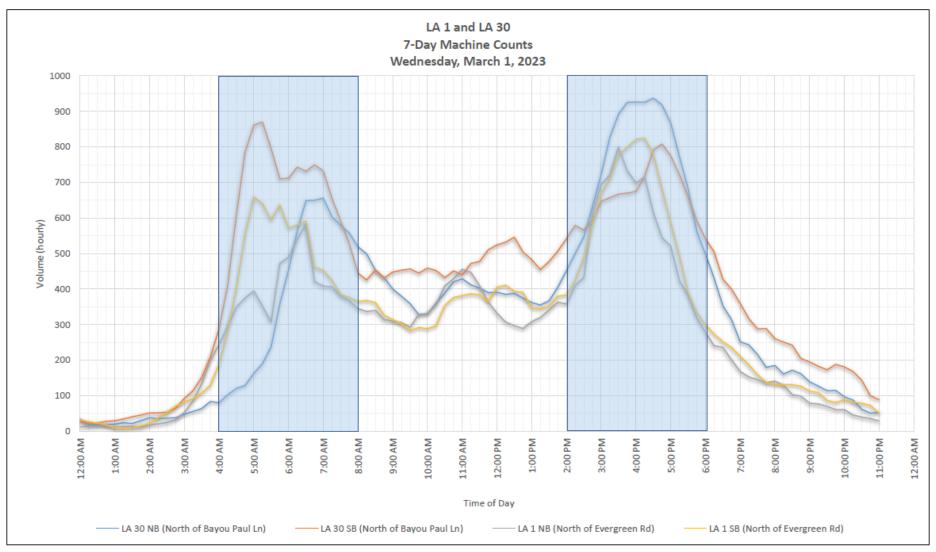

#### **Traffic - Data Collection**

\*Peak Periods as identified in Traffic Report – Appendix A