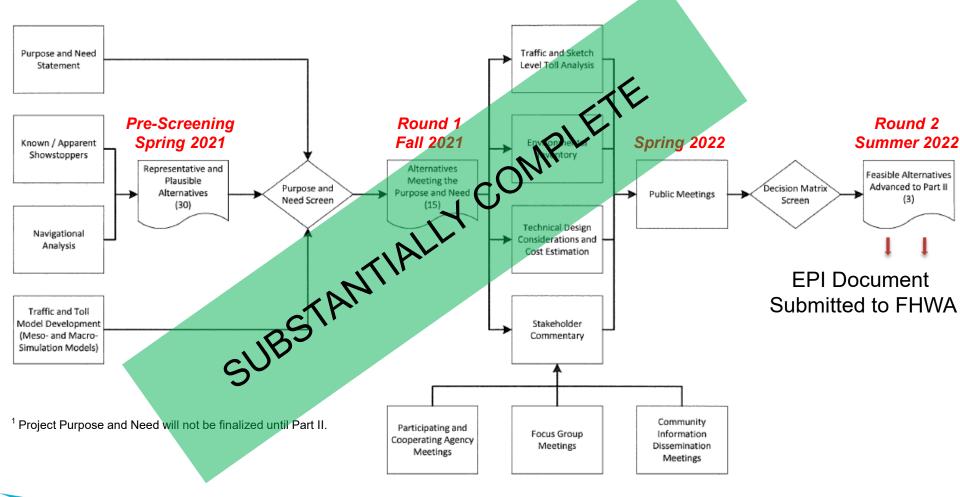

ning Study (July 2020 Summer 2022)
- ➤ Part II: Environmental Evaluation (Fall/Winter 2022 Winter 2024)





# **Study Area**





# Benefits of a new River Crossing

- Meets our <u>Purpose and Need</u>:
  - Increased Capacity & Improved Connectivity
  - Alternate Route for Incident Management
  - Improves Overall Transportation System Operations
- Proposed New Bridge Crossing expected to serve primarily LOCAL traffic between the East Bank and West Bank of MS River





# Benefits of a new River Crossing

- ➤ Greatest singular travel time benefit projected to be on LA 1 North Bound in the PM Peak Hour
  - Expected to reduce maximum queue length near I-10
     East Bound Merge Ramp by 50%



Expected to save over 1 Million hours of travel time annually





# **Project Workflow (Part I)**







# **Project Workflow (Part II)**





## **Scope for Part II (Environmental)**

- Pre-NEPA Tasks:
  - Surveys
    - LiDAR 🗸
    - Topographic & SUE\*\*
    - Bathymetric\*
    - Geotech<sup>\*\*</sup>
  - Line & Grade\*
- Public & Agency Outreach (ongoing)

- Traffic Refinement
  - Data Collection
- Intermediate Toll Study \*\*
- Conceptual Bridge Design<sup>\*\*</sup>
- Cost Estimates
- − H&H<sup>\*</sup>



\*The timeline for Traffic and Toll Analyses will span from pre-NEPA through completion of NEPA



#### **Traffic - Data Collection**





7-Day Tube Count Locations
Site 1 – LA 30 (North of Bayou Paul Lane)
Site 2 – LA 1 (North of Evergreen Road)



#### **Traffic - Data Collection**





\*Peak Periods as identified in Traffic Report – Appendix A



### Conceptual Bridge Desig